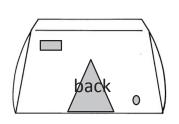

#### **FEATURES**

- ◆ TWO DOOR TENT WITH A FULL WIDTH ROLL-UP ZIPPER DOOR AND 'A' SHAPE ZIPPER DOOR
- ◆ 9" X 16" VENT WINDOW IN THE BACK
- ◆ 10" BLOWER PORT IN THE BACK
- ♦ 12" GROUND FLAPS ON TWO SIDES
- ◆ 14' WINDLINES ON TWO SIDES
- ♦ QUICK-PACK STORAGE WRAP FOR EASY STORAGE
- ◆ WEIGHT: 79 LBS
- FOLDED DIMENSIONS: 107" x 9" x 9"