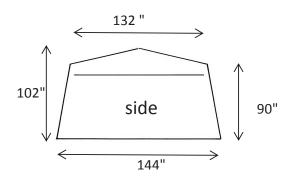

# **CREATIVE TENT SOLUTIONS**

Industrial Pop-Up Tents & Umbrellas for Weather Protection



## **POP'N'WORK - FX121023**

POP'N'WORK TENTS SET-UP IN SECONDS WITH NO LOOSE PARTS. EXCLUSIVE POP'N'WORK UNIFIED FRAME MADE WITH COLD ROLLED STEEL AND FIBERGLASS IS VIRTUALLY UNBREAKABLE.

#### **FEATURES**

- ◆ TWO DOOR TENT WITH A FULL WIDTH ROLL-UP ZIPPER DOOR AND 'A' SHAPE ZIPPER DOOR
- ◆ 9" X 16" VENT WINDOW IN THE BACK
- ◆ 10" BLOWER PORT IN THE BACK
- ♦ 12" GROUND FLAPS ON TWO SIDES
- ◆ 14' WINDLINES ON TWO SIDES
- ♦ QUICK-PACK STORAGE WRAP FOR EASY STORAGE
- ◆ WEIGHT: 79 LBS
- FOLDED DIMENSIONS: 107" x 9" x 9"

## **SPECIFICATIONS - 12' x 10' FOOTPRINT**







## **COVER**

- SAFETY GREEN 300 DENIER COATED POLYESTER SIDEWALLS
- ◆ WHITE 250 DENIER COATED POLYESTER DOORS, BACK, AND ROOF
- URETHANE COATED POLYESTER
- ◆ FLAME RETARDANT CPAI 84
- WATER REPELLENT

### **FRAME**

- ◆ 18 GAUGE GALVANIZED TUBING FOR ROOF AND GROUND STRUTS
- ◆ COLD ROLLED STEEL HINGES
- ◆ 70% GLASS CONTENT FIBERGLASS ROD TENSION FRAME
- ◆ PITCHED ROOF
- ◆ X-FRAME ON BACK WALL



<sup>\*</sup>Customization and additional features available