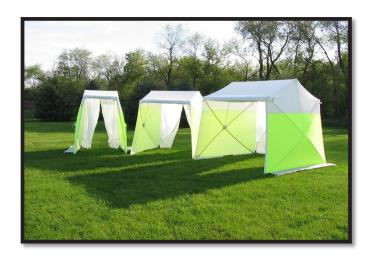

## **POP'N'WORK - FX121023**

POP'N'WORK TENTS SET-UP IN SECONDS WITH NO LOOSE PARTS. EXCLUSIVE POP'N'WORK UNIFIED FRAME MADE WITH COLD ROLLED STEEL AND FIBERGLASS IS VIRTUALLY UNBREAKABLE.

## **SPECIFICATIONS - 12' x 10' FOOTPRINT**